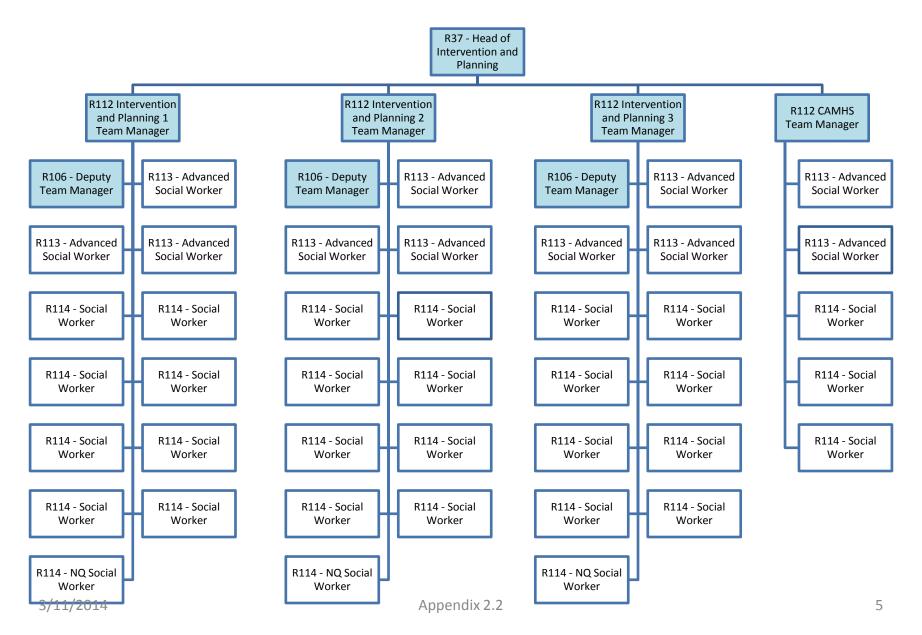

# London Borough of Barnet Family Services Proposed Structure for April 2015

Updated 3 November 2014

## **Family Services - Senior Management Team**



#### **Social Care - Senior Management Team**



#### **Social Care - Intake and Assessment**





#### **Social Care - Intervention and Planning**





#### Social Care – Permanence, Transitions and Corporate Parenting



#### **Social Care – Placements**



#### Social Care - Safeguarding and Quality



### **Early Intervention and Prevention - Senior Management Team**





#### Early Intervention and Prevention – Service Commissioning and Business Improvement Management











# Early Intervention and Prevention – Libraries, Workforce and Community Engagement (1)





## Early Intervention and Prevention – Libraries, Workforce and Community Engagement (2)





#### **Education and Skills Support functions**