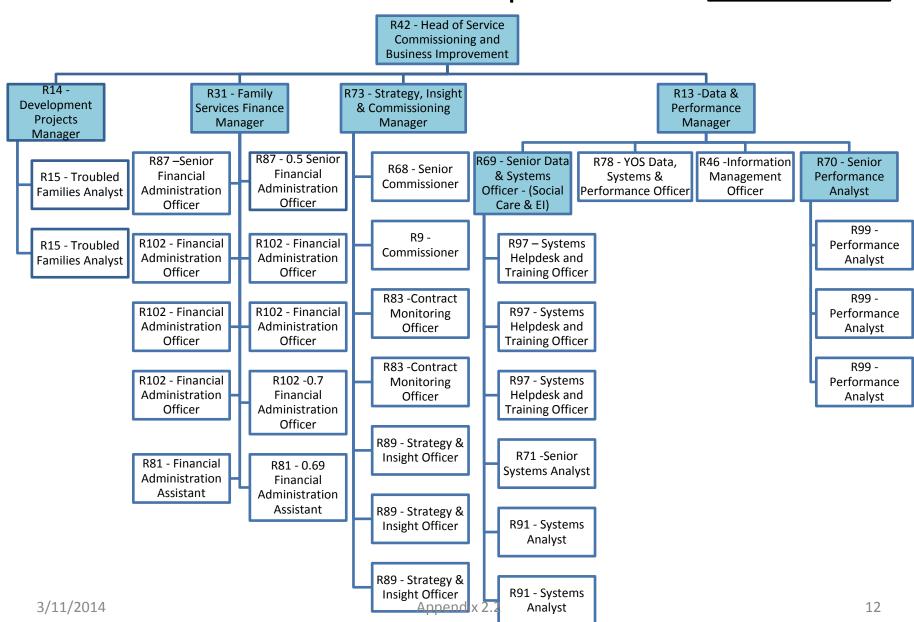

#### Early Intervention and Prevention – Service Commissioning and Business Improvement Management