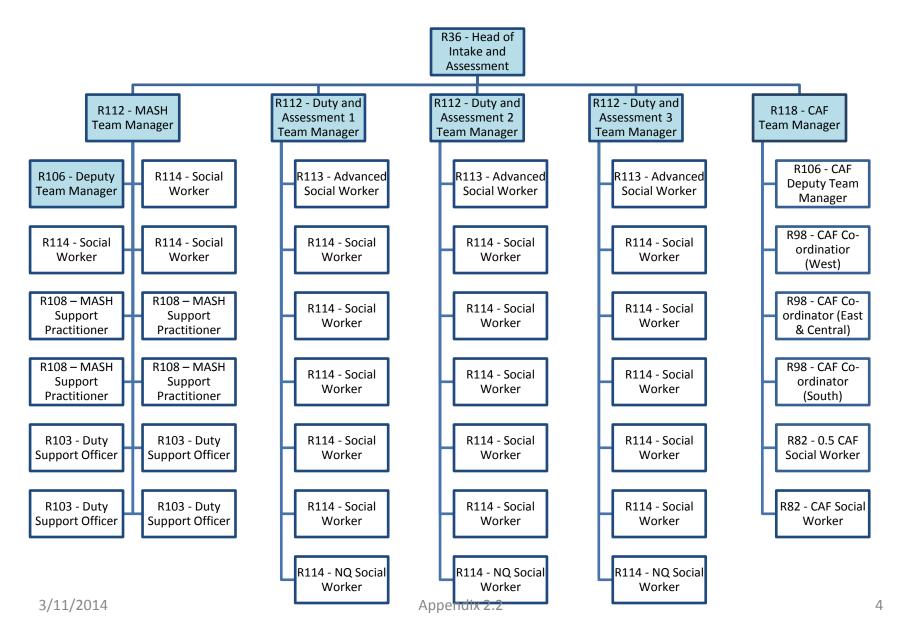

# London Borough of Barnet Family Services Proposed Structure for April 2015

Updated 3 November 2014

## **Family Services - Senior Management Team**



#### **Social Care - Senior Management Team**



#### **Social Care - Intake and Assessment**





#### **Social Care - Intervention and Planning**





#### Social Care – Permanence, Transitions and Corporate Parenting



#### **Social Care – Placements**



#### Social Care - Safeguarding and Quality



### **Early Intervention and Prevention - Senior Management Team**





#### Early Intervention and Prevention – Service Commissioning and Business Improvement Management











# Early Intervention and Prevention – Libraries, Workforce and Community Engagement (1)





## Early Intervention and Prevention – Libraries, Workforce and Community Engagement (2)





#### **Education and Skills Support functions**