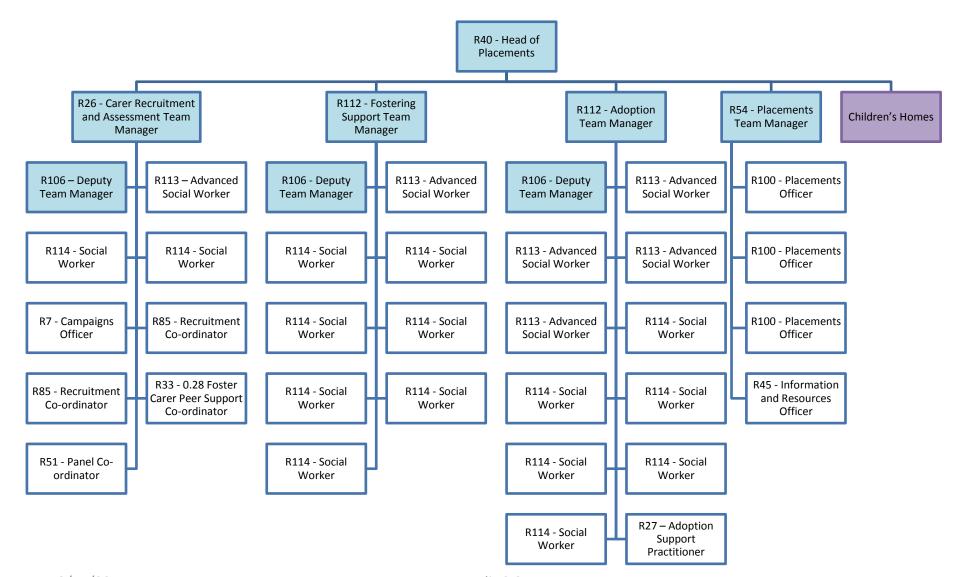

# London Borough of Barnet Family Services Proposed Structure for April 2015

Updated 3 November 2014

## **Family Services - Senior Management Team**



#### **Social Care - Senior Management Team**



#### **Social Care - Intake and Assessment**





#### **Social Care - Intervention and Planning**





#### Social Care – Permanence, Transitions and Corporate Parenting



#### **Social Care – Placements**



#### Social Care - Safeguarding and Quality



### **Early Intervention and Prevention - Senior Management Team**





#### Early Intervention and Prevention – Service Commissioning and Business Improvement Management











# Early Intervention and Prevention – Libraries, Workforce and Community Engagement (1)





## Early Intervention and Prevention – Libraries, Workforce and Community Engagement (2)





#### **Education and Skills Support functions**