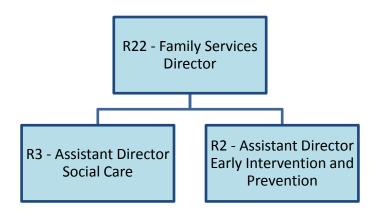

# London Borough of Barnet Family Services Proposed Structure for April 2015

Updated 3 November 2014

## **Family Services - Senior Management Team**



#### **Social Care - Senior Management Team**



#### **Social Care - Intake and Assessment**





#### **Social Care - Intervention and Planning**





#### Social Care – Permanence, Transitions and Corporate Parenting



#### **Social Care – Placements**



#### Social Care - Safeguarding and Quality



### **Early Intervention and Prevention - Senior Management Team**





#### Early Intervention and Prevention – Service Commissioning and Business Improvement Management











# Early Intervention and Prevention – Libraries, Workforce and Community Engagement (1)





## Early Intervention and Prevention – Libraries, Workforce and Community Engagement (2)





#### **Education and Skills Support functions**