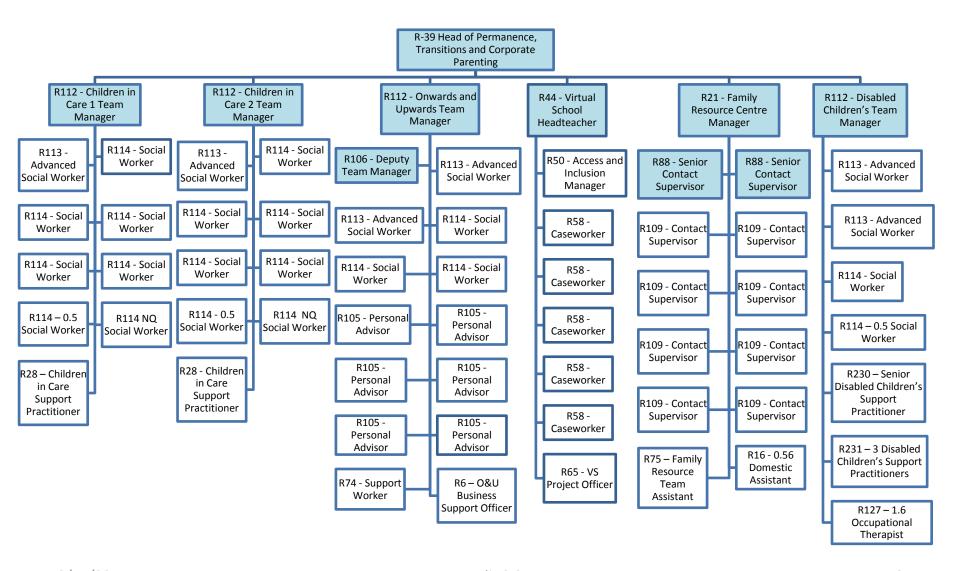

# London Borough of Barnet Family Services Proposed Structure for April 2015

Updated 3 November 2014

## **Family Services - Senior Management Team**



#### **Social Care - Senior Management Team**



#### **Social Care - Intake and Assessment**





#### **Social Care - Intervention and Planning**





#### Social Care – Permanence, Transitions and Corporate Parenting



#### **Social Care – Placements**



#### Social Care - Safeguarding and Quality



### **Early Intervention and Prevention - Senior Management Team**





#### Early Intervention and Prevention – Service Commissioning and Business Improvement Management











# Early Intervention and Prevention – Libraries, Workforce and Community Engagement (1)





## Early Intervention and Prevention – Libraries, Workforce and Community Engagement (2)





#### **Education and Skills Support functions**