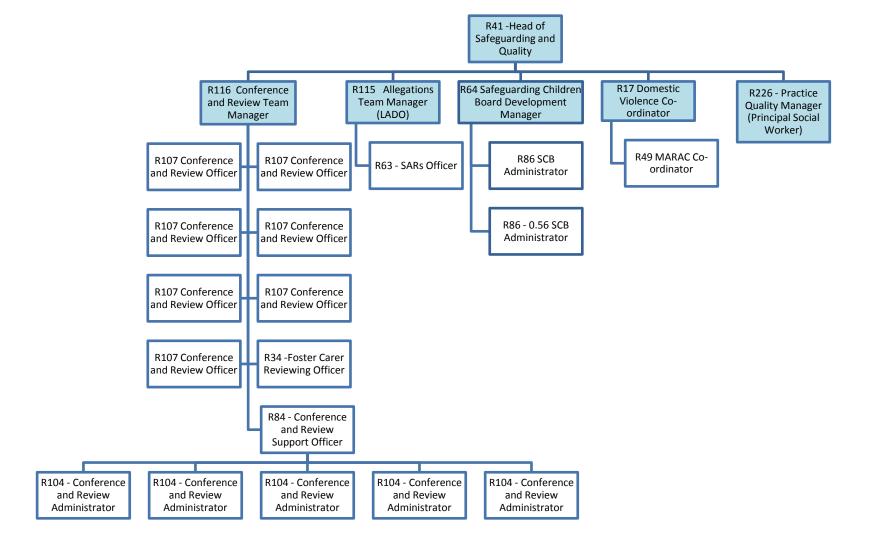

# London Borough of Barnet Family Services Proposed Structure for April 2015

Updated 3 November 2014

## **Family Services - Senior Management Team**



#### **Social Care - Senior Management Team**



#### **Social Care - Intake and Assessment**





#### **Social Care - Intervention and Planning**





#### Social Care – Permanence, Transitions and Corporate Parenting



#### **Social Care – Placements**



#### Social Care - Safeguarding and Quality



### **Early Intervention and Prevention - Senior Management Team**





#### Early Intervention and Prevention – Service Commissioning and Business Improvement Management











# Early Intervention and Prevention – Libraries, Workforce and Community Engagement (1)





## Early Intervention and Prevention – Libraries, Workforce and Community Engagement (2)





#### **Education and Skills Support functions**