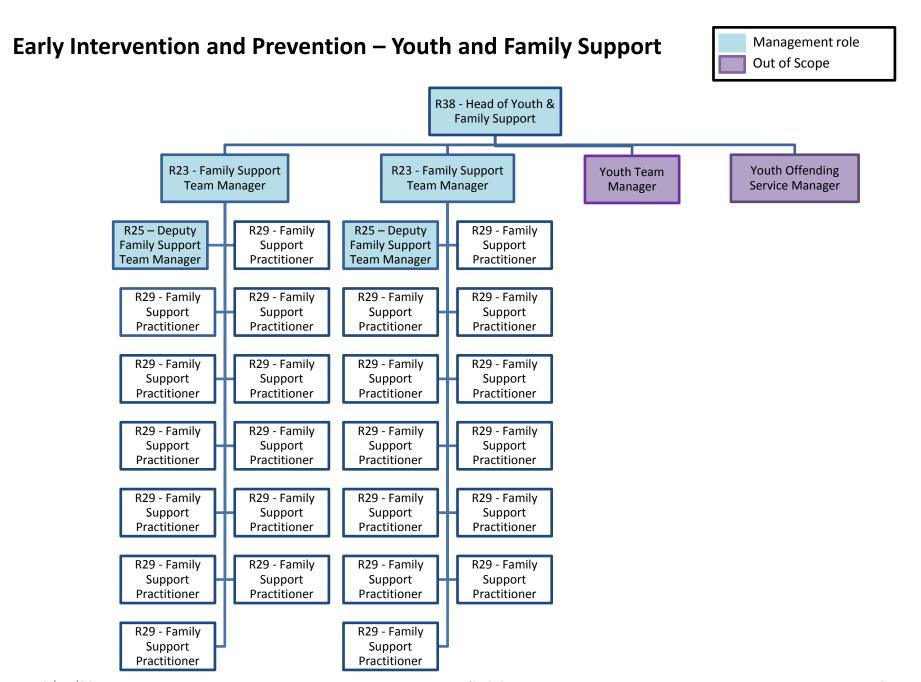

# London Borough of Barnet Family Services Proposed Structure for April 2015

Updated 3 November 2014

## **Family Services - Senior Management Team**



#### **Social Care - Senior Management Team**



#### **Social Care - Intake and Assessment**





#### **Social Care - Intervention and Planning**





#### Social Care – Permanence, Transitions and Corporate Parenting



#### **Social Care – Placements**



#### Social Care - Safeguarding and Quality



### **Early Intervention and Prevention - Senior Management Team**





#### Early Intervention and Prevention – Service Commissioning and Business Improvement Management











# Early Intervention and Prevention – Libraries, Workforce and Community Engagement (1)





## Early Intervention and Prevention – Libraries, Workforce and Community Engagement (2)





#### **Education and Skills Support functions**