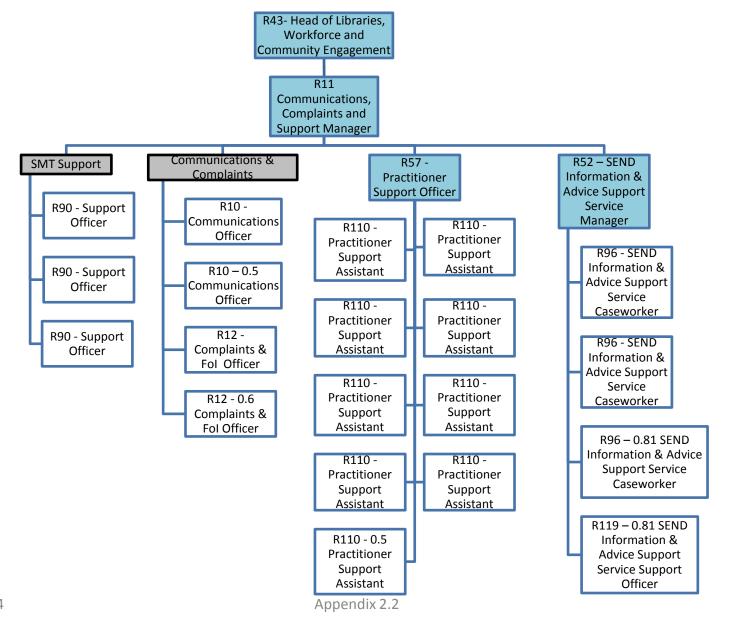

# Early Intervention and Prevention – Libraries, Workforce and Community Engagement (1)

## Early Intervention and Prevention – Libraries, Workforce and Community Engagement (2)