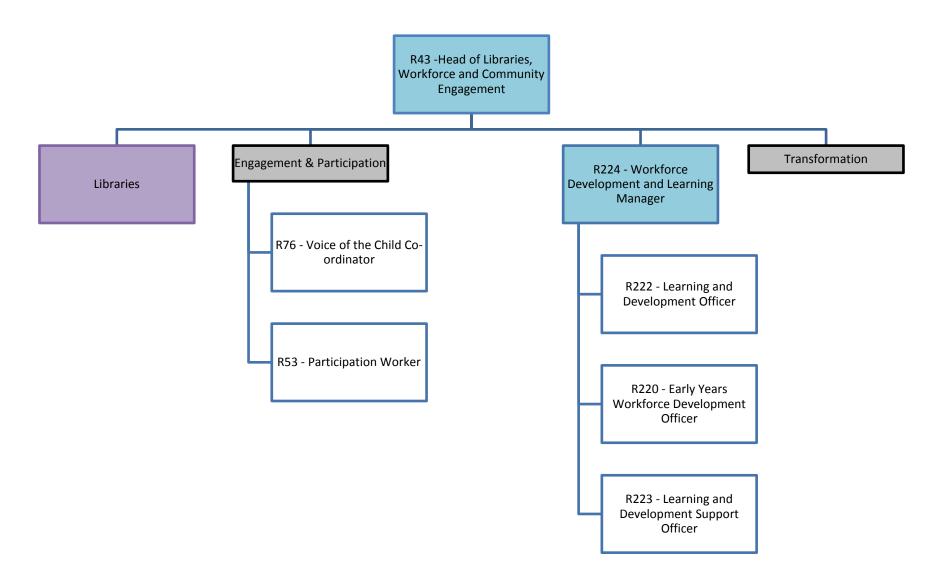

# Early Intervention and Prevention – Libraries, Workforce and Community Engagement (1)

## Early Intervention and Prevention – Libraries, Workforce and Community Engagement (2)